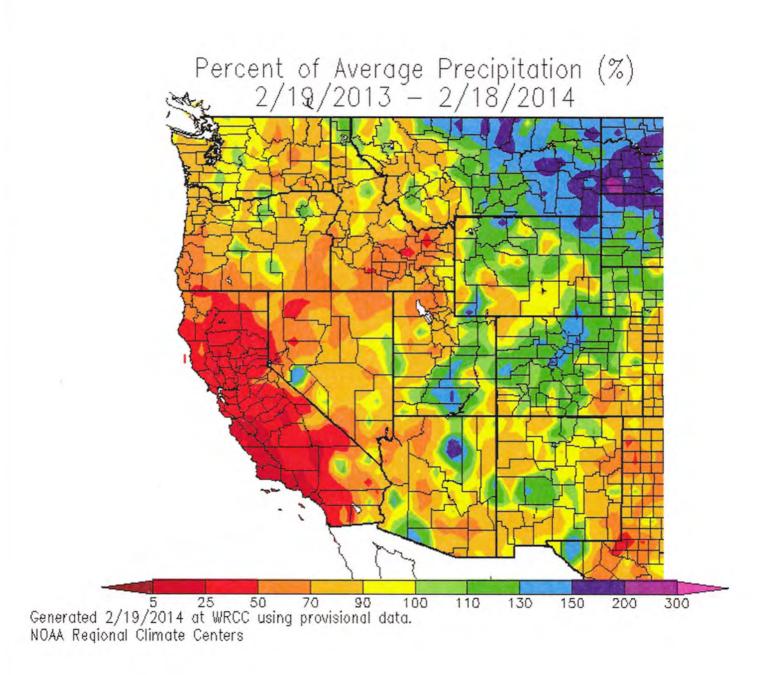

- 6. RCONA report:
  - a. Sean Bigley came to the last meeting to discuss water levels (see attached).
  - b. The city now has community coffees. On March 21<sup>st</sup> at 2:00 Mayor Susan Rohan will be at the La Bou Bakery on Santa Clara Dr. off Douglas Blvd.
  - c. The six movies have been selected for the Movie in the Park events. They are: Bugs' Life, Frozen, Wall-e, Gravity, The Lego Movie, and Planes. We are responsible to help with the set up on July 2<sup>nd</sup> at Eich Middle School
  - d. Fran got a Certificate of Appreciation for helping with Santa in the Park event.
- 7. Library Report (see attached): None, though Fran noted that within the whole city library system statistics have remained level for the last year.