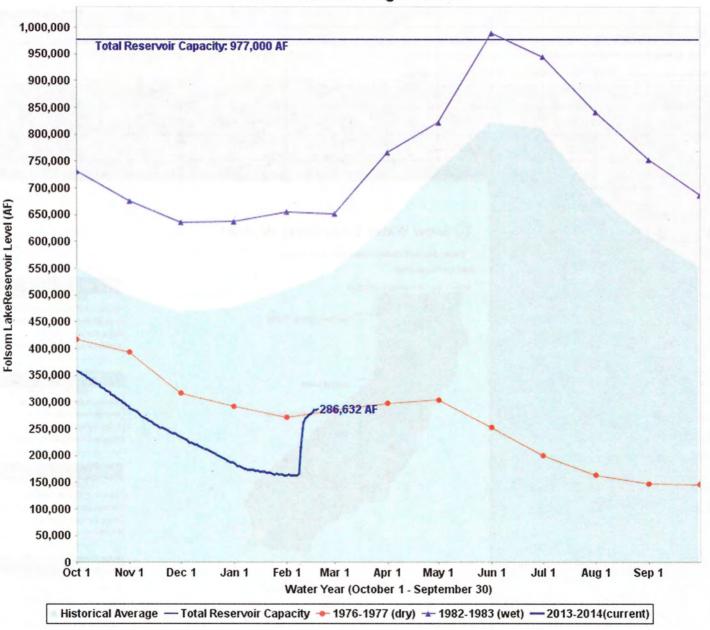

tions Reporting    | 44   |
| Average snow water equivalent   | 7.8* |
| Percent of April 1 Average      | 25%  |
| Percent of normal for this date | 3196 |

| SOUTH                           |      |
|---------------------------------|------|
| Data For: 19-Feb-2014           |      |
| Number of Stations Reporting    | 33   |
| Average snow water equivalent   | 4.7" |
| Percent of April 1 Average      | 18%  |
| Percent of normal for this date | 23%  |

| STATEWIDE SU |  |
|--------------|--|
|              |  |
|              |  |

| Data For: 19-Feb-2014           |      |
|---------------------------------|------|
| Number of Stations Reporting    | 104  |
| Average snow water equivalent   | 5.7" |
| Percent of April 1 Average      | 20%  |
| Percent of normal for this date | 25%  |



### **Folsom Lake Storage Levels**



# Library & Museum Monthly Snapshot

January 2014

| ATTENDANCE   | 1/2014  | FISCAL YEAR<br>TO DATE | 1/2013  |
|--------------|---------|------------------------|---------|
| Downtown     | 11,934  | 95,432                 | 13,610  |
| Maidu        | 13,235  | 91,321                 | 13,577  |
| Riley        | 17,922  | 126,035                | 19,707  |
| Maidu Museum | 919     | 13,711                 | 1,504   |
| TOTAL        | 44,010  | 326,499                | 48,398  |
| CIRCULATION  | 1/2014  | FISCAL YEAR<br>TO DATE | 1/2013  |
| Downtown     | 20,409  | 220,302                | 26,774  |
| Maidu        | 20,443  | 121,759                | 22,986  |
| Riley        | 39,450  | 213,720                | 43,504  |
| Renewals     | 26,907  |